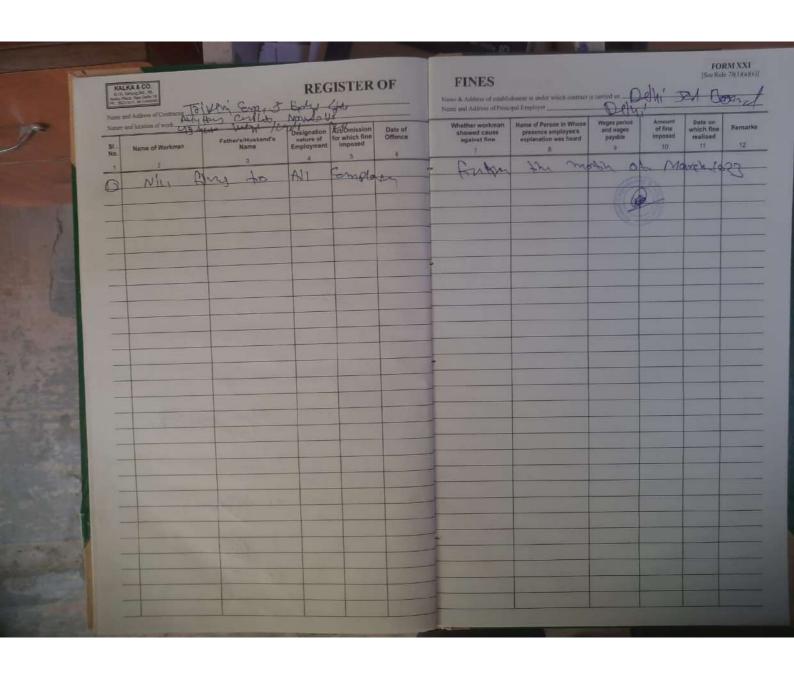

|                                                                 |                                    |                   |         |                          |                             |
|    |                                                      |                                                                                                                            |          |                     |                                         |                                     |                      | 1                                                    |                                                                 |                                    |                   |         |                          |                             |





|               |                                                     | 1                                           |                   |          |            |       |        | [     | Se  | e F   | RN      | 9    |                       | VI<br>B (2<br>DLL | ) (a    | 1)]    |       |        |        |          |                                        |       |      |      |         |       |      |       |        |      |            |            |
|---------------|-----------------------------------------------------|---------------------------------------------|-------------------|----------|------------|-------|--------|-------|-----|-------|---------|------|-----------------------|-------------------|---------|--------|-------|--------|--------|----------|-----------------------