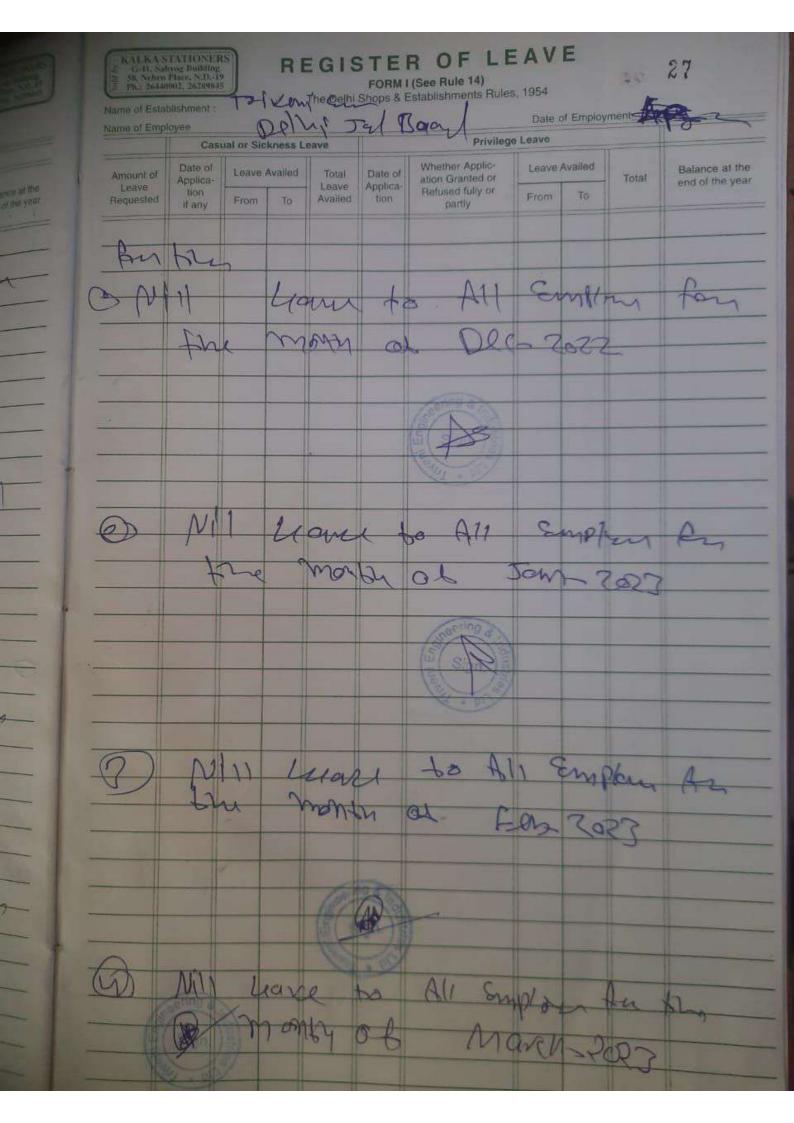

|                                                                 |                                    |                   |         |                          |                             |
|    |                                                      |                                                                                                                            |          |                     |                                         |                                     |                      | 1                                                    |                                                                 |                                    |                   |         |                          |                             |





|               |                                                     | 1                                           |                   |          |            |       |        | [     | Se  | e F   | RN      | 9    |                       | VI<br>B (2<br>DLL | ) (a    | 1)]    |       |        |        |          |                                        |       |      |      |         |       |      |       |        |      |            |            |
|---------------|-----------------------------------------------------|---------------------------------------------|-------------------|----------|------------|-------|--------|-------|-----|-------|---------|------|-----------------------|-------------------|---------|--------|-------|--------|--------|----------|-------------------------